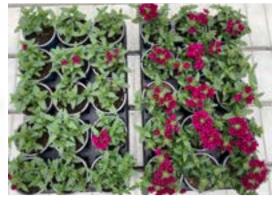

strips

- > Efficient process
- > Substrate-free
- > Biobased, biodegradable
- > Low volume/weight in shipping



RCS 2.4 DECORA RED



Substrate free sticking and rooting



Rooted RCS 2.0 ready for packing



Strips or pre-cut available



Arrival of RCS 2.0 at customers



Automated transplanting with TTA CuttingEdge





### **RCS 2.0 applications**

#### RCS 2.0 for direct planting into:

- > Pump-up liners for large pots
- > Different packs, like 6-packs
- > Various pots like 10.5 or 12 cm and similar sizes



## **RCS 2.0 specifications**

#### **Bio-based paper:**

A product based on cellulose fiber and completely fossil fuel plastic free

Waste minimisation: Reduced size and less waste Flexible processing: Planting automation for TTA CuttingEdge available or sticking by hand







RCS 2.0 RC vs. 144 tray / 2.3 paperpot

## Advantages of RCS 2.0

| Cuttings are stuck in paper pockets providing a substrate free product. | Cuttings (offshore) are rooted with<br>low energy input.                | Efficiency in the entire process.  |
|-------------------------------------------------------------------------|-------------------------------------------------------------------------|------------------------------------|
| Great volume to weight ratio compared to standard rooted cuttings.      | After arrival at the customer auto-<br>mated transplanting is possible. | System licensing option available. |
|                                                                         | >>>>>>>>>>>>>>>>>>>>>>>>>>>>>>>>>>>>>>                                  |