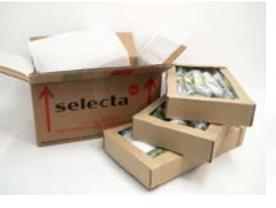

Rooted RCS 2.0 ready for packing

Strips or pre-cut available

Arrival of RCS 2.0 at customers

Automated transplanting with TTA CuttingEdge