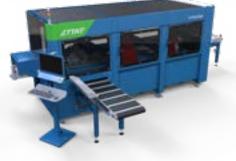

Rooted RCS 2.0 ready for packing

Strips or pre-cut available

Arrival of RCS 2.0 at customers

Automated transplanting with TTA CuttingEdge

#### **Bio-based paper:**

A product based on cellulose fiber and completely fossil fuel plastic free

Waste minimisation: Reduced size and less waste Flexible processing: Planting automation for TTA CuttingEdge available or sticking by hand