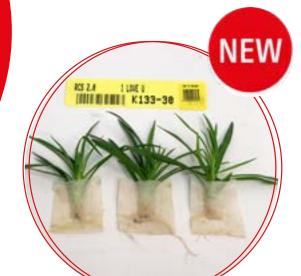

## Introducing RCS 2.0

Cuttings rooted in paper pocket strips

- > Efficient process
- > Substrate-free
- > Biobased, biodegradable
- > Low volume/weight in shipping

RCS 2.4 DECORA RED

Substrate free sticking and rooting