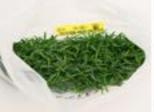

## Introducing RCS 2.0

Cuttings rooted in paper pocket strips

- > Efficient process
- > Substrate-free
- > Biobased, biodegradable
- > Low volume/weight in shipping

RCS 2.4 DECORA RED

Substrate free sticking and rooting