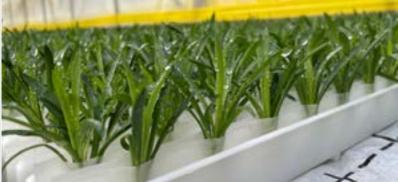

Rooted RCS 2.0 ready for packing

Strips or pre-cut available

Arrival of RCS 2.0 at customers

Automated transplanting with TTA CuttingEdge