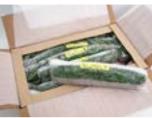

Rooted RCS 2.0 ready for packing

Strips or pre-cut available

Arrival of RCS 2.0 at customers

Automated transplanting with TTA CuttingEdge