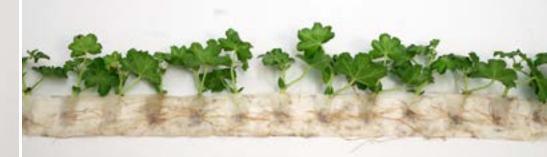

## Introducing RCS 2.0

Cuttings rooted in paper pocket strips

- > Efficient process
- > Substrate-free
- > Biobased, biodegradable
- > Low volume/weight in shipping

RCS 2.4 DECORA RED

Substrate free sticking and rooting

#### **Bio-based paper:**

A product based on cellulose fiber and completely fossil fuel plastic free

Waste minimisation: Reduced size and less waste Flexible processing: Planting automation for TTA CuttingEdge available or sticking by hand