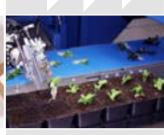

Rooted RCS 2.0 ready for packing

Strips or pre-cut available

Arrival of RCS 2.0 at customers

Automated transplanting with TTA CuttingEdge

#### **Bio-based paper:**

A product based on cellulose fiber and completely fossil fuel plastic free

Waste minimisation: Reduced size and less waste Flexible processing: Planting automation for TTA CuttingEdge available or sticking by hand