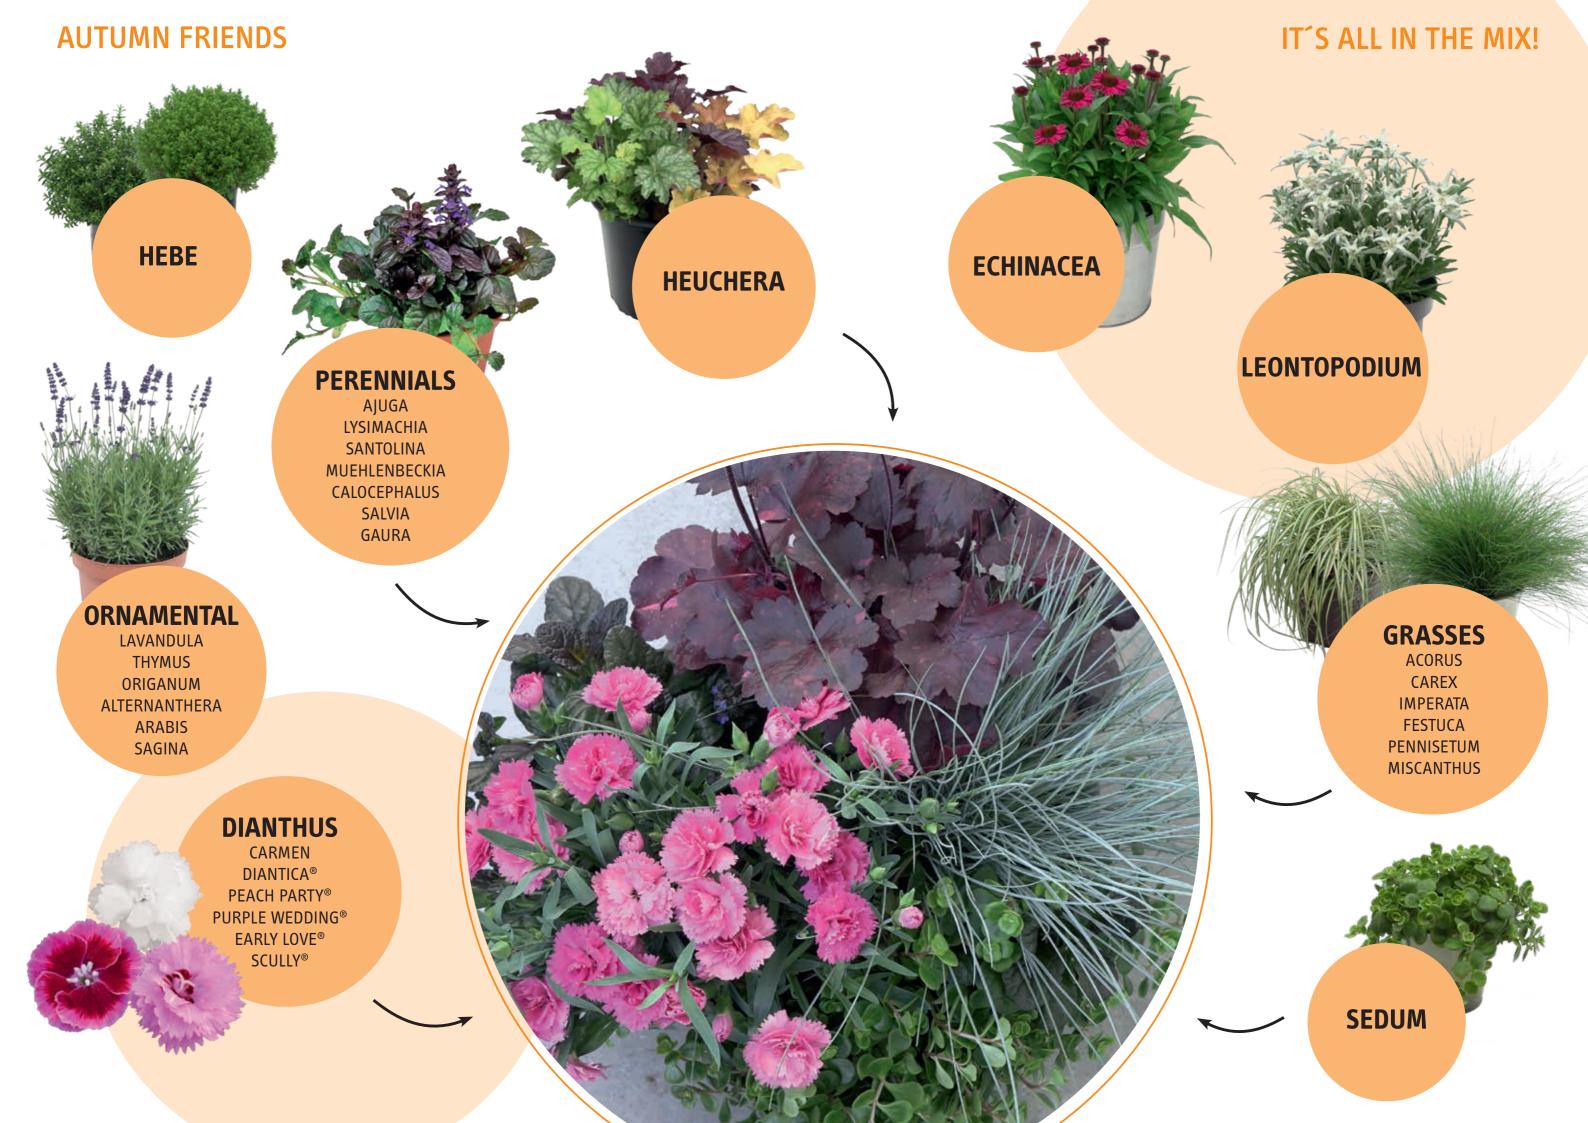

## IT'S ALL IN THE MALE AND THE MA

Autumn Friends – unique combinations of perennials and pot carnations, grasses, herbs and lavender with almost unlimited possibilities. The tested varieties guarantee an attractive and colourful appearance with long-lasting and late blossoms well into November.

The individual varieties can be grown from single pots for whole layers or mixed trays, from a large number of twinnies and smaller bowls, all the way up to impressive containers and themed CCs. They can be grown individually or cultivated together directly from seedlings. The cultivation times are short, and there is no need for special growing conditions or further expenditure.