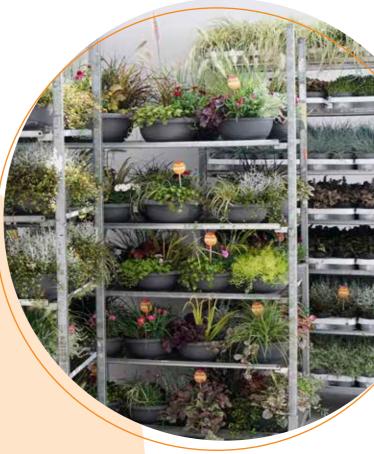

The individual varieties can be grown from single pots for whole layers or mixed trays, from a large number of twinnies and smaller bowls, all the way up to impressive containers and themed CCs. They can be grown individually or cultivated together directly from seedlings. The cultivation times are short, and there is no need for special growing conditions or further expenditure.

Many varieties are available as both RC and MiniRooter®. In their paper pots, the MiniRooter® absorb lots of energy under optimal climate conditions and continue to grow rapidly in the pot after processing. Before being shipped, they are optimally hardened off and perfectly conditioned. A breathable box optimised for transport stability provides good protection. Our customers receive a unique product for quick-start growth after potting. By choosing the right product type, you can significantly influence labour and energy costs, culture time and area productivity.